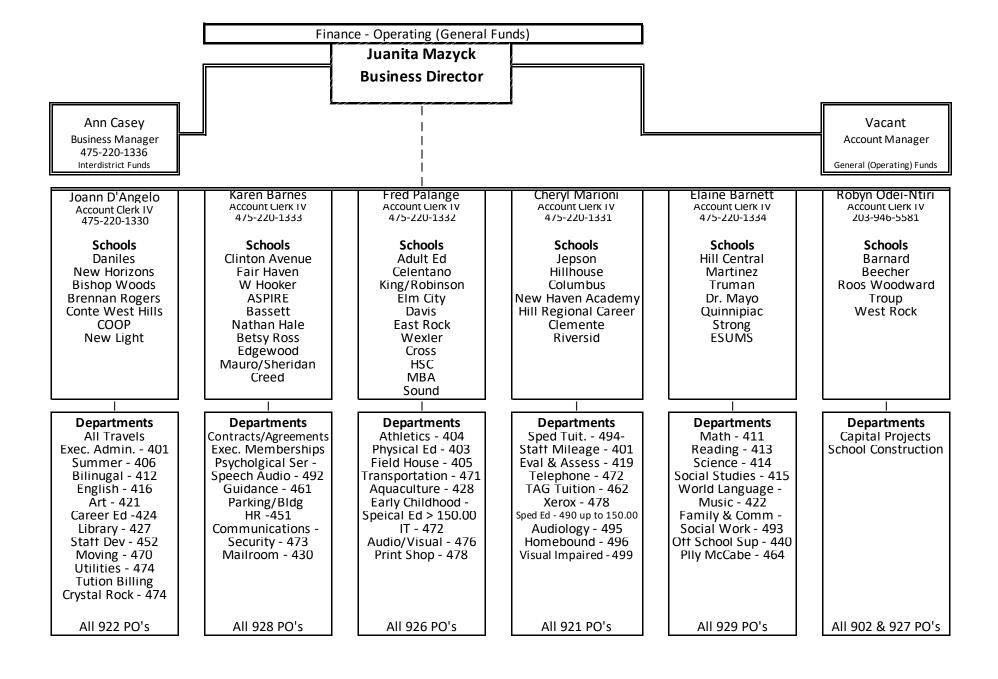

# Superintendent's Proposed Budget Expenditures 2019-2020 School Year

Submitted by Dr. Carol D. Birks, Superintendent