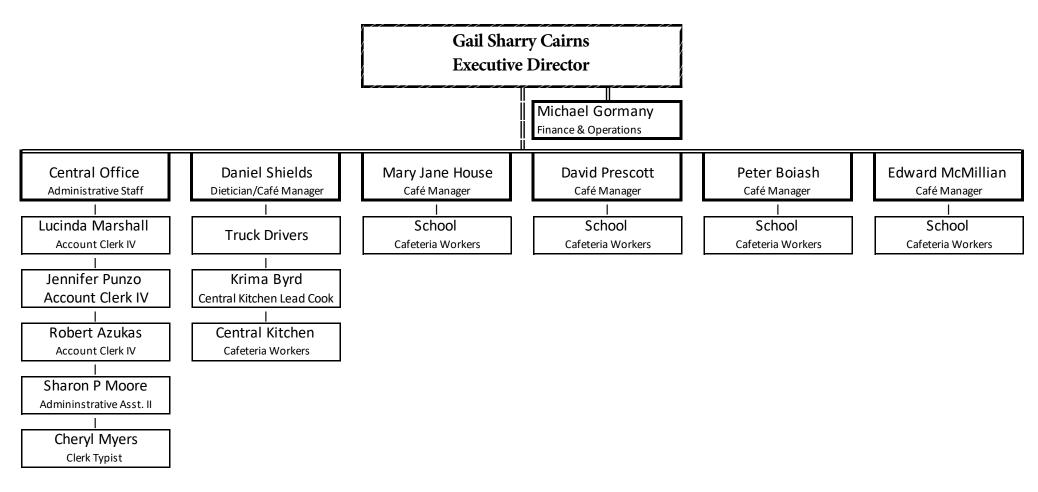

# Superintendent's Proposed Budget Expenditures 2019-2020 School Year

Submitted by Dr. Carol D. Birks, Superintendent