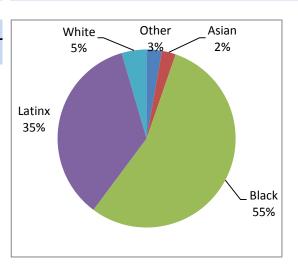

| 0  |
|                                      |           |           |      |           |           |      |           |           |    |





Dr. Reginald Mayo Early Learning Center 185 Goffe Street New Haven,CT 06511 (475) 220-7900 Grades: PreK

Enrollment: 397

#### **All Funds Budget Summary**

|                     | Adj | usted 18-19  | Pro | oposed 19-20 |
|---------------------|-----|--------------|-----|--------------|
|                     |     |              |     |              |
| FT Personnel:       | \$  | 3,125,392.00 | \$  | 3,196,205.00 |
| Non-Personnel:      | \$  | 20,463.00    | \$  | 28,529.00    |
|                     |     |              |     |              |
| Total Expenditures: | \$  | 3,145,855.00 | \$  | 3,224,734.00 |

#### **Student Demographics**



English Language Learners: 0%
Special Education: 21%
Free and Reduced Lunch: 57%

Dr. Reginald Mayo Early Childhood Center provides hands-on learning opportunities for children 2.9 thru 4 years old.

It is the belief of this school that quality instruction and investigation are essential to inspire curiosity, independence and a life-long love of learning.

This school enrolls 488 students and has 28 classrooms, which include 6 self -contained special education and two bi-lingual classrooms.

Students thrive via inquiry and hands on learning at the Dr. Reginald Mayo Early Childhood Center.



Students hard at work at Dr. Reginald Mayo Early Learning Center.



| Certified Staff           |                 | E                 | nrollme        | ent             | Non-Certified Staff |