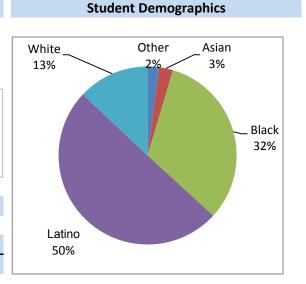

# Superintendent's Proposed Budget Expenditures 2019-2020 School Year

Submitted by Dr. Carol D. Birks, Superintendent