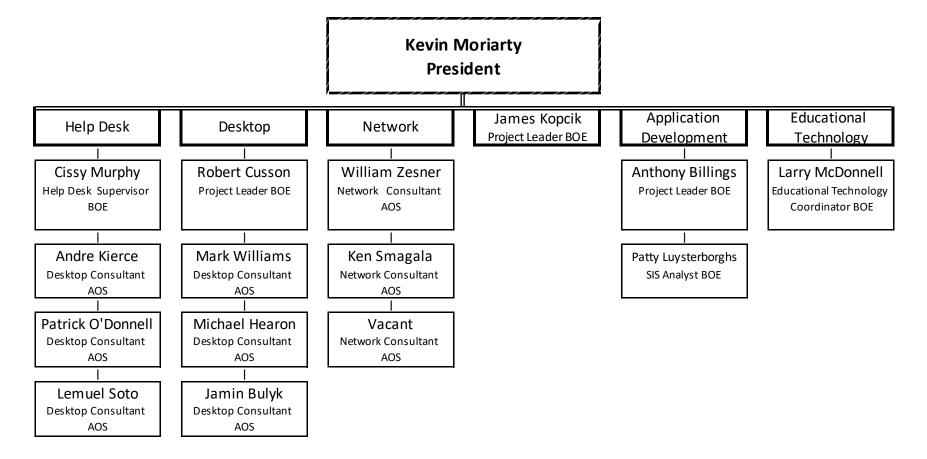

# Superintendent's Proposed Budget Expenditures 2019-2020 School Year

Submitted by Dr. Carol D. Birks, Superintendent