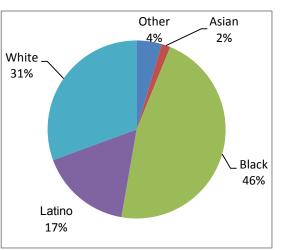

aven,CT 06515

Grades:

Enrollment: 438

PreK-8

|      | Student Performance |         |
|------|---------------------|---------|
|      | 2016-17             | 2017-18 |
| Math | 27%                 | 22%     |
| ELA  | 40%                 | 37%     |

Percent of students achieving Proficient or better on Smarter Balanced Assessment in Grades 3-8 and/or SAT in Grade 11

#### **All Funds Budget Summary**

|                | Adj | usted 18-19  | Pr | oposed 19-20 |
|----------------|-----|--------------|----|--------------|
|                |     |              |    |              |
| FT Personnel:  | \$  | 2,908,635.00 | \$ | 2,964,164.00 |
| Non-Personnel: | \$  | 529,065.00   | \$ | 414,698.00   |
|                |     |              |    |              |

## **Student Demographics**



English Language Learners: 7% Special Education: 11% Free and Reduced Lunch: 54%

At Edgewood, all students Innovate and Create using STEAM!

Total Expenditures: \$ 3,437,700.00

The Edgewood School community works collaboratively to "Elevate Edgewood Excellence" by demonstrating mutual respect in a caring, inclusive and dynamic STEAM learning environment.

We encourage all stakeholders—students, staff, parents and community partners—to embrace a growth mindset and to take collective responsibility in fostering and nourishing higher-order learning experiences for everyone.



"All the kids at Edgewood are friendly and we have good classes. I like math and reading. My teacher is very nice and fair." -Jayden, Grade 3



| Certifie                  | d Staff             |