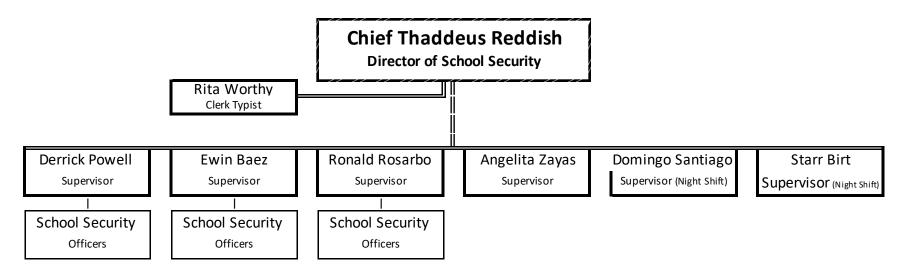

| \$                   | 9     | 0      |
| 55586   | Uniforms                        | \$ | 17,000             | 0   | \$ | 17,000             | 0   | \$                   | -     | 0      |
| 56623   | Repairs & Maintenance           | \$ | 4,500              | 0   | \$ | 4,500              | 0   | \$                   | *1    | 0      |
| 56694   | Other Contractual Services      | \$ | 15,000             | 0   | \$ | 15,000             | 0   | \$                   | -     | 0      |
| Total   | Non-Personnel                   | \$ | 72,850             | 0   | \$ | 72,850             | 0   | \$                   | •     | 0      |
|         | L BUDGET FUND 1000              | \$ | 827,110            | 4   | \$ | 706,124            | 4   | S                    | 3,862 | 0      |









|         |                                   |                                |            |     |    |                     |     | Op       | eration of l          | Plant |
|---------|-----------------------------------|--------------------------------|------------|-----|----|---------------------|-----|----------|-----------------------|-------|
|         |                                   | Budget<br>FY 2018/19<br>\$ FTE |            |     |    | Propo<br>FY 2019/20 |     |          | Differer<br>FY 2019/2 |       |
|         |                                   |                                | \$         | FTE |    | \$                  | FTE | -        | \$                    | FTE   |
| BUDG    | ET FUND 1000                      |                                |            |