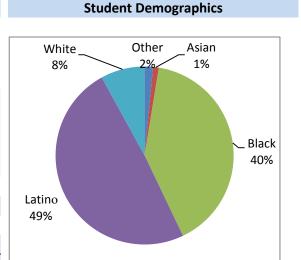

# Superintendent's Proposed Budget Expenditures 2019-2020 School Year

Submitted by Dr. Carol D. Birks, Superintendent