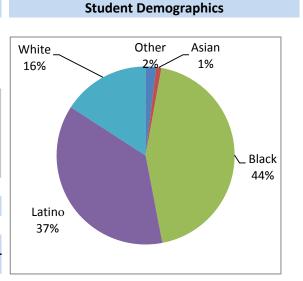

# Superintendent's Proposed Budget Expenditures 2019-2020 School Year

Submitted by Dr. Carol D. Birks, Superintendent