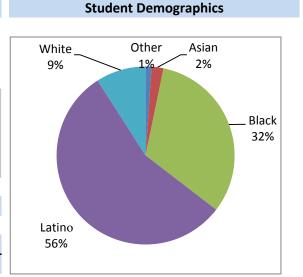

|

Percent of students achieving Proficient or better on Smarter Balanced Assessment in Grades 3-8 and/or SAT in Grade 11

#### **All Funds Budget Summary**

|                                 | Adj      | usted 18-19                | Proposed 19-20 |                            |  |  |
|---------------------------------|----------|----------------------------|----------------|----------------------------|--|--|
|                                 |          |                            |                |                            |  |  |
| FT Personnel:<br>Non-Personnel: | \$<br>\$ | 3,413,269.00<br>756,338.00 | \$<br>\$       | 3,168,279.00<br>422,185.00 |  |  |
| Total Expenditures:             | \$       | 4,169,607.00               | \$             | 3,590,464.00               |  |  |



English Language Learners: 11% Special Education: 13% Free and Reduced Lunch: 76%

#### At Bishop Woods, every child is a designer!

The vision of Bishop Woods is for students to see themselves as planners and designers who can create a more desirable future for themselves and others.

While exploring natural and built environments in their school, their community, and the City of New Haven, students identify and solve authentic problems through the lenses of planning, engineering, and design.

In the school's DESIGN LAB students are involved in hands-on explorations using the Design Process (ask-imagine-plan-create-improve), exploring engineering and architectural solutions using Engineering is Elementary, and coding with LEGO Mindstorm Robotics.

Learning is everywhere at Bishop Woods.