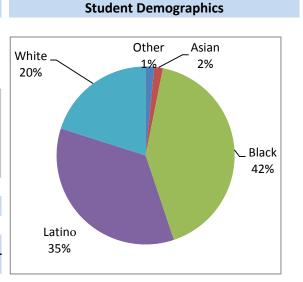

--------|---------|
|      | 2016-17             | 2017-18 |
| Math | 24%                 | 34%     |
| ELA  | 39%                 | 51%     |

Percent of students achieving Proficient or better on Smarter Balanced Assessment in Grades 3-8 and/or SAT in Grade 11

#### **All Funds Budget Summary**

|                                 | Adju     | ısted 18-19                | Pro      | Proposed 19-20             |  |  |  |
|---------------------------------|----------|----------------------------|----------|----------------------------|--|--|--|
| FT Personnel:<br>Non-Personnel: | \$<br>\$ | 3,773,178.00<br>508,900.00 | \$<br>\$ | 3,590,449.00<br>507,856.00 |  |  |  |
| Total Expenditures:             | \$       | 4,282,078.00               | \$       | 4,098,305.00               |  |  |  |



English Language Learners: 7%
Special Education: 10%
Free and Reduced Lunch: 60%

We are Betsy Ross, where bold creativity flows!

Students at Betsy Ross Arts Interdistrict Magnet School study dance, music, theatre and visual arts at an advanced level with certified teachers and professional artists.

Our culture and school climate is safe for selfexpression, which allows students to be fearless in their endeavors and creativity. We respect each other's differences and revel in all of our community's successes.

Students have both Core-general arts classes and Emphasis— their major arts class— at which they will either perform or display their artwork, depending on the department.

We have rigorous academics. Our R.I.S.E program embraces Respect, Integrity, Safety and Excellence.



"BRA