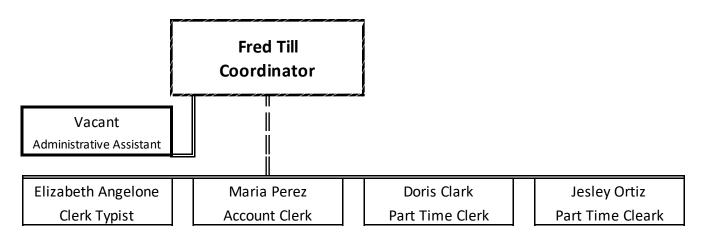

# Superintendent's Proposed Budget Expenditures 2019-2020 School Year

Submitted by Dr. Carol D. Birks, Superintendent