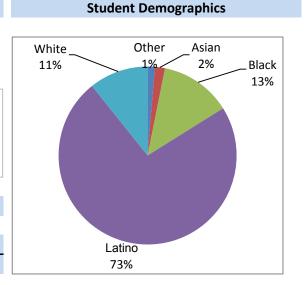

|      | <b>Student Performance</b> |         |
|------|----------------------------|---------|
|      | 2016-17                    | 2017-18 |
| Math | 24%                        | 26%     |
| ELA  | 39%                        | 35%     |

Percent of students achieving Proficient or better on Smarter Balanced Assessment in Grades 3-8 and/or SAT in Grade 11

#### **All Funds Budget Summary**

|                     | Adj | usted 18-19  | Prop | osed 19-20   |
|---------------------|-----|--------------|------|--------------|
|                     |     |              |      |              |
| FT Personnel:       | \$  | 4,337,164.00 | \$   | 4,378,035.00 |
| Non-Personnel:      | \$  | 102,923.00   | \$   | 100,117.00   |
| Total Expenditures: | \$  | 4.440.087.00 | \$   | 4,478,152.00 |



English Language Learners: 26%
Special Education: 10%
Free and Reduced Lunch: 57%

At John C. Daniels, it's all about global thinking and respect for diversity.

This school's magnet theme of international communication enhances learning with an emphasis on respect for heritage and cultural diversity.

Students are empowered to communicate with each other and across cultures, and are taught to be creative thinkers who understand and appreciate the diversity in their communities and in the world.

Students learn to communicate in different languages through our 50/50 English-Spanish dual language program in K-4, Spanish social studies and literacy grades 5-6, as well as Mandarin Chinese PreK-8.

Students are inspired to excel in their studies, to be healthy and active and to contribute to