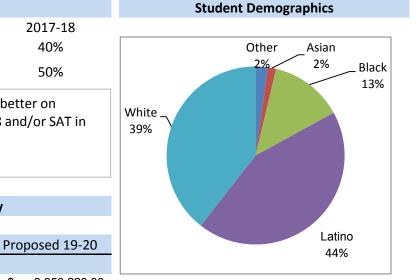

# Superintendent's Proposed Budget Expenditures 2019-2020 School Year

Submitted by Dr. Carol D. Birks, Superintendent