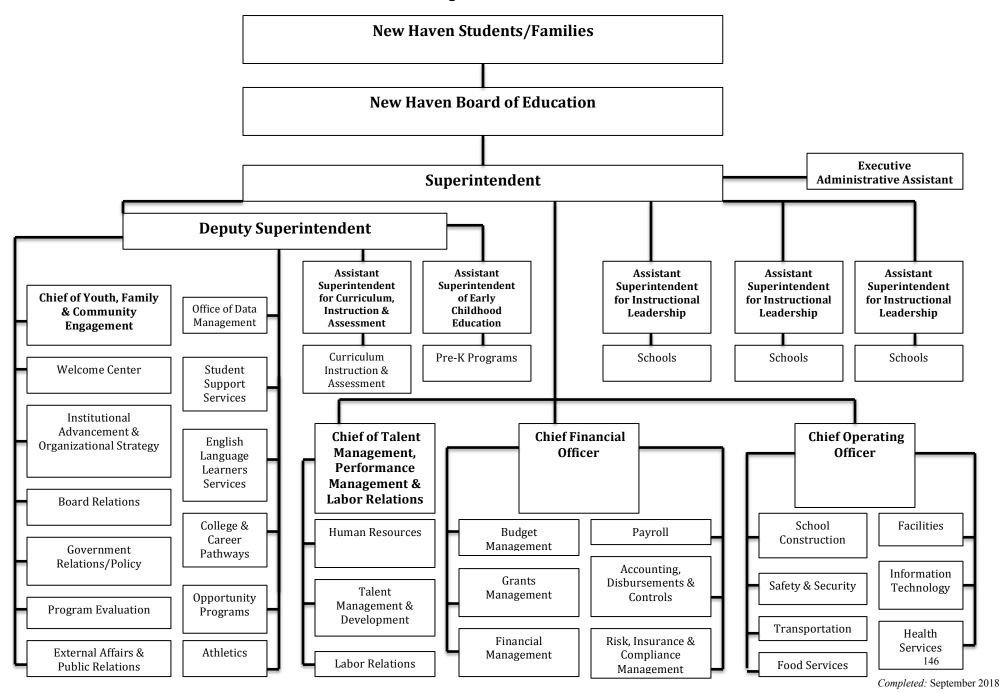

| φ<br>Ψ   | <del>-</del>          | 0   |
| 56683          | Student Activities                  | \$       | 100,000            | 0   | \$      | 100,000            | 0          | φ        | -                     | •   |
| 56684          | Graduation                          | \$       | 11,000             | 0   | \$      | 11,000             | 0          | φ        | -                     | 0   |
| 56694          | Other Contractual Services          | \$       | 30,000             | 0   | \$      | 30,000             | •          | a<br>e   | -                     | 0   |
| Total I        | Non-Pers <sup>o</sup> nnel          | \$       | 231,300            | 0   | \$      | 213,300            | 0          | \$       | (18,000)              | 0   |





#### **Organizational Chart**



## **Office of the Deputy Superintendent**

|         |                                     |    |                    |     |    | Office             | of Dep | uty S | uperinten             | dent |
|---------|-------------------------------------|----|--------------------|-----|----|--------------------|--------|-------|-----------------------|------|
|         |                                     |    | Budg<br>FY 2018/19 | jet |    | Propo<br>FY 2019/2 | osed   |       | Differer<br>FY 2019/2 | nce  |
| BUDG    | ET FUND 1000                        |    | \$                 | FTE |    | \$                 | FTE    |       | \$                    | FTE  |
|         | 2                                   |    |                    |     |    |                    |        |       |