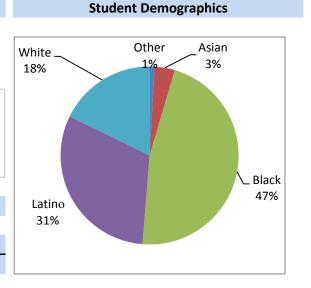

-------|
|      | 2016-17             | 2017-18 |
| Math | 12%                 | 12%     |
| ELA  | 23%                 | 26%     |

Percent of students achieving Proficient or better on Smarter Balanced Assessment in Grades 3-8 and/or SAT in Grade 11

#### **All Funds Budget Summary**

|                | Adj | usted 18-19  | Pro      | posed 19-20               |
|----------------|-----|--------------|----------|---------------------------|
|                |     |              |          |                           |
| FT Personnel:  | \$  | 3,846,059.00 | \$       | 3,954,865.00              |
| Non-Personnel: | \$  | 39,010.00    | \$<br>\$ | 17,500.00<br>3,972,365.00 |
|                |     |              | \$       | 3,972,365.0               |

Total Expenditures: \$ 3,885,069.00



English Language Learners: 13%
Special Education: 11%
Free and Reduced Lunch: 58%

At Barnard Environmental Studies Interdistrict Magnet School, students grow into guardians of the Earth.

Barnard has gained a reputation for being a leader in environmental studies. The campus is a living ecosystem that supports hands-on learning.

It has one of the largest School-Based Gardens in the district, as well as a thriving School Yard Habitat, both of which act as outdoor classrooms where students can engage in authentic learning experiences.

Barnard's campus extends to the Barnard Nature Center, stationed with a full-time Park Ranger, allowing for student-led investigations of the West River Park.

With all the opportunities for exploration and inquiry, students develop 21st century skills and