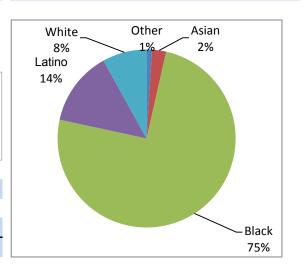

----------------|---------|
|      | 2016-17             | 2017-18 |
| Math | 16%                 | 11%     |
| ELA  | 26%                 | 23%     |

Percent of students achieving Proficient or better on Smarter Balanced Assessment in Grades 3-8 and/or SAT in Grade 11

### **All Funds Budget Summary**

|                     | Adjusted 18-19 |              | Pro | posed 19-20  |
|---------------------|----------------|--------------|-----|--------------|
|                     |                |              |     |              |
| FT Personnel:       | \$             | 4,291,696.00 | \$  | 4,320,251.00 |
| Non-Personnel:      | \$             | 488,045.00   | \$  | 439,188.00   |
| Total Expenditures: | \$             | 4,779,741.00 | \$  | 4,759,439.00 |

#### **Student Demographics**



English Language Learners: 5%
Special Education: 12%
Free and Reduced Lunch: 78%

At King/Robinson, we equip students to be global citizens!

The school's magnet program equips students with skills, attitudes, and knowledge to become 21st century global citizens.

As IB learners, students learn to be critical thinkers, open-minded, and reflective about the role and potential for technology and STEM in the world around them.

Through inquiry-based learning, students will use their skills to take actions that lead to positive contributions to the world.



"I love designing and building in the STEM Lab." -Marc, Grade 6 "I love how our school welcomes and invites other cultures so that we can learn about other people."- Kashera, Grade 6



# King/Robinson Interdistrict Magnet School

## **S