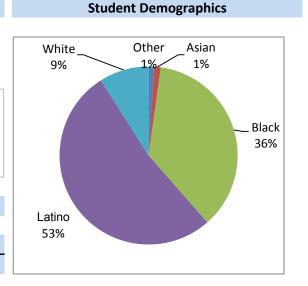

# Superintendent's Proposed Budget Expenditures 2019-2020 School Year

Submitted by Dr. Carol D. Birks, Superintendent