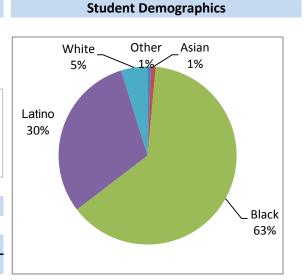

# Superintendent's Proposed Budget Expenditures 2019-2020 School Year

Submitted by Dr. Carol D. Birks, Superintendent