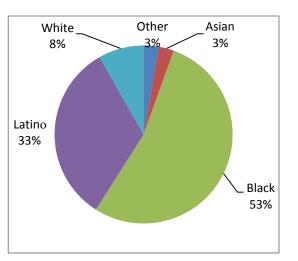

|
| Math                | 11%     | 12%     |  |  |  |  |  |
| ELA                 | 29%     | 26%     |  |  |  |  |  |

Percent of students achieving Proficient or better on Smarter Balanced Assessment in Grades 3-8 and/or SAT in Grade 11

#### **All Funds Budget Summary**

|                                 | Adj | justed 18-19               | Proposed 19-20 |                            |  |  |
|---------------------------------|-----|----------------------------|----------------|----------------------------|--|--|
| FT Personnel:<br>Non-Personnel: | \$  | 3,346,506.00<br>248,490.00 | \$<br>\$       | 3,369,383.00<br>166,964.00 |  |  |
| Total Expenditures:             | \$  | 3,594,996.00               | \$             | 3,536,347.00               |  |  |

### **Student Demographics**



English Language Learners: 10%
Special Education: 20%
Free and Reduced Lunch: 77%

At Celentano, the future of science and engineering is now!

Celentano is a STEM-based magnet school where students engage in inquiry-based, thematic units that prepare students for future explorations in medical, health, biotechnology and related professions.

The school's program stimulates and challenges students through an interdisciplinary approach to science and engineering, while integrating rigorous hands-on opportunities.

Students in all grade levels engage in units that encourage deep scientific understanding. Students need to be competitive in the 21st century workforce and to develop a set of thinking, reasoning, teamwork, investigative, and creative skills that they can use at Celentano and b