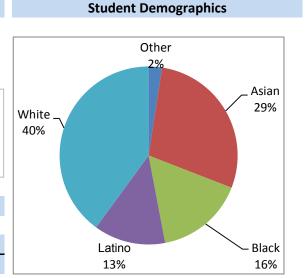

# Superintendent's Proposed Budget Expenditures 2019-2020 School Year

Submitted by Dr. Carol D. Birks, Superintendent