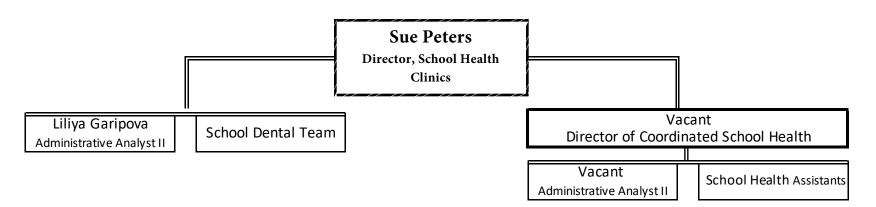

# Superintendent's Proposed Budget Expenditures 2019-2020 School Year

Submitted by Dr. Carol D. Birks, Superintendent