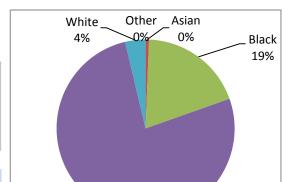

# Superintendent's Proposed Budget Expenditures 2019-2020 School Year

Submitted by Dr. Carol D. Birks, Superintendent