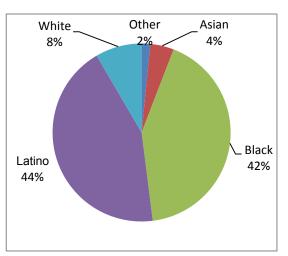

# Superintendent's Proposed Budget Expenditures 2019-2020 School Year

Submitted by Dr. Carol D. Birks, Superintendent