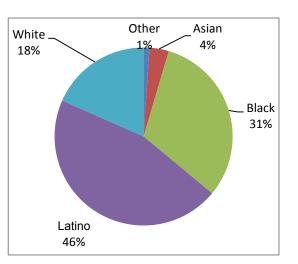

|  |  |  |  |  |
|---------------------|---------|---------|--|--|--|--|--|
|                     | 2016-17 | 2017-18 |  |  |  |  |  |
| Math                | 18%     | 13%     |  |  |  |  |  |
| ELA                 | 35%     | 35%     |  |  |  |  |  |

Percent of students achieving Proficient or better on Smarter Balanced Assessment in Grades 3-8 and/or SAT in Grade 11

#### **All Funds Budget Summary**

|                | Adj | usted 18-19  | Pr | oposed 19-20 |
|----------------|-----|--------------|----|--------------|
|                |     |              |    |              |
| FT Personnel:  | \$  | 4,142,901.00 | \$ | 4,033,434.00 |
| Non-Personnel: | \$  | 60,842.00    | \$ | 72,096.00    |
|                |     |              |    |              |

## **Student Demographics**



English Language Learners: 11%
Special Education: 8%
Free and Reduced Lunch: 74%

At Ross Woodward, learning about yesterday helps build a new tomorrow!

Total Expenditures: \$ 4,203,743.00

Ross Woodward Classical Studies Magnet School's emphasis is on Socratic questioning and intellectual coaching that fosters the process of discovery.

We nurture active learning and personal growth.

At Ross Woodward we believe that students learn best when they are active thinkers who construct their own knowledge.

Higher-order questioning and student dialogue are the central teaching and learning device at Ross Woodward.

Schoolwide Seminar Day is a beloved Ross Woodward tradition. One week a month, the school community drops everything to think, listen and speak about our core values and the ideas