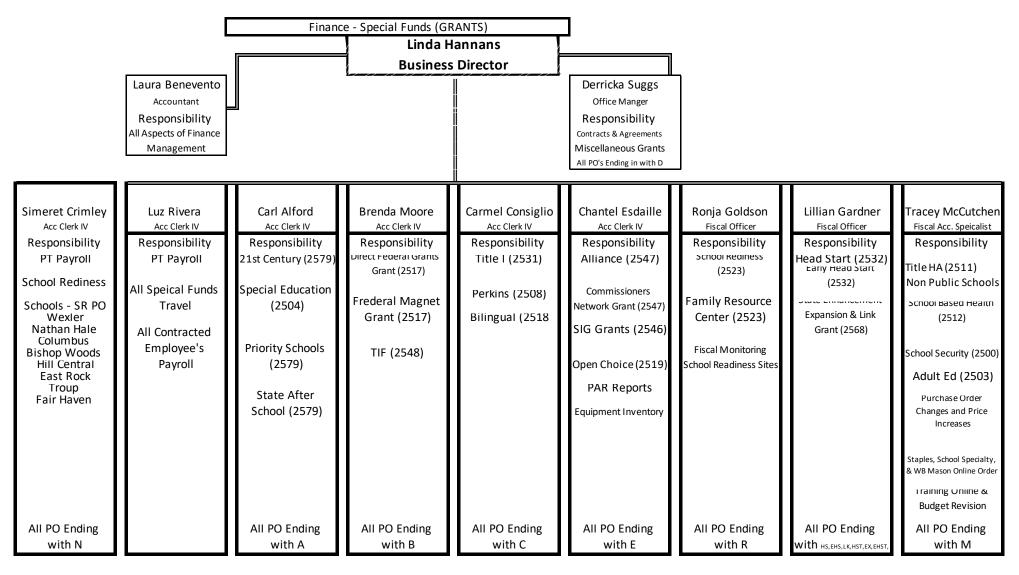

# Superintendent's Proposed Budget Expenditures 2019-2020 School Year

Submitted by Dr. Carol D. Birks, Superintendent