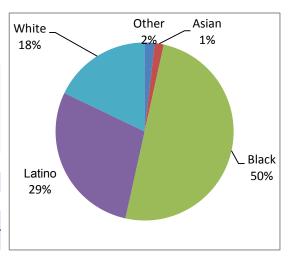

Mauro-Sheridan Science, Tech & Comm Magnet School 191 Fountain Street New Haven, CT 06515 (475) 220-2800

4,318,831.00

Enrollment: 548

PreK-8

Grades:

| <b>Student Performance</b> |
|----------------------------|
| 2016-17                    |

|      | 2016-17 | 2017-18 |
|------|---------|---------|
| Math | 40%     | 46%     |
| ELA  | 49%     | 55%     |

Percent of students achieving Proficient or better on Smarter Balanced Assessment in Grades 3-8 and/or SAT in Grade 11

#### **All Funds Budget Summary**

|                | Adj | usted 18-19  | Pro | oposed 19-20 |
|----------------|-----|--------------|-----|--------------|
| FT Personnel:  | \$  | 4,152,706.00 | \$  | 4,255,831.00 |
| Non-Personnel: | \$  | 64,079.00    | \$  | 63,000.00    |

#### **Student Demographics**



English Language Learners: 10%
Special Education: 14%
Free and Reduced Lunch: 70%

At Mauro-Sheridan, students achieve the extraordinary together!

Total Expenditures: \$ 4,216,785.00

This school provides an exciting, positive, and caring place where all children are challenged to succeed at their highest level.

Students love getting to know each other through hands-on projects and STEAM activities that complement the spirit of inquiry at MASH.

The school community celebrates science, technology and communications and the magnet themes enriches how students learn so that every day they investigate problems, embrace challenges and think outside the box.

At Mauro-Sheridan students develop and grow a great deal over the course of the year. It is wonderful to watch them as they expand th