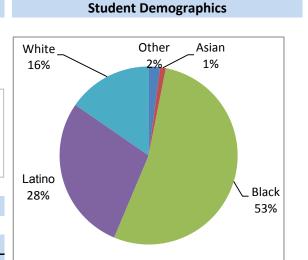

| 21%     |
| ELA  | 30%                        | 36%     |

Percent of students achieving Proficient or better on Smarter Balanced Assessment in Grades 3-8 and/or SAT in Grade 11

#### **All Funds Budget Summary**

|                                 | Adj      | usted 18-19                | Prop     | oosed 19-20                |
|---------------------------------|----------|----------------------------|----------|----------------------------|
|                                 |          |                            |          |                            |
| FT Personnel:<br>Non-Personnel: | \$<br>\$ | 3,366,788.00<br>216,114.00 | \$<br>\$ | 3,515,899.00<br>151,988.00 |
| Total Expenditures:             | \$       | 3,582,902.00               | \$       | 3,667,887.00               |



English Language Learners: 4%
Special Education: 11%
Free and Reduced Lunch: 70%

At L.W. Beecher Museum Magnet School of Arts and Sciences, knowledge is brought alive!

At Beecher school, knowledge from many disciplines and eras are brought to life.

Beecher takes a "hands-on" approach to learning, using theme-based and object-based studies to help students explore, apply and create knowledge in both individual and group projects.

Students present their conclusions through quarterly exhibitions, portfolios and publications. Schoolwide "Exhibition Nights" are opportunities for classrooms to become museums and students become docents.

Through museum field trips and classroom visits by museum professionals, students learn how to make connections as robust, curious thinkers and explorers.