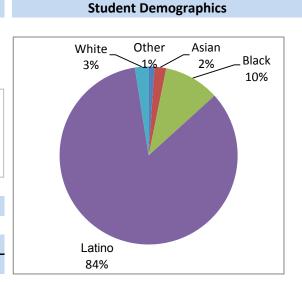

cent of students achieving Proficient or better on Smarter Balanced Assessment in Grades 3-8 and/or SAT in Grade 11

### **All Funds Budget Summary**

|                    | Adjusted 18-19 |              | Adjusted 18-19 |              | Prop | oosed 19-20 |
|--------------------|----------------|--------------|----------------|--------------|------|-------------|
|                    |                |              |                |              |      |             |
| FT Personnel:      | \$             | 3,633,249.00 | \$             | 3,731,457.00 |      |             |
| Non-Personnel:     | \$             | 353,599.00   | \$             | 293,929.00   |      |             |
| otal Expenditures: | \$             | 3.986.848.00 | \$             | 4,025,386.00 |      |             |



English Language Learners: 49%
Special Education: 13%
Free and Reduced Lunch: 78%

At Truman, students grow and learn together.

Truman School is a neighborhood school which embraces all students.

Truman School believes that children have unique needs. As such, the school provides an instructional program which will meet the academic and social emotional needs of each child.

Classrooms utilize a blended learning approach to learning which allows students to receive instruction, both teacher directed and online platforms.

All students have access to one-to-one technology such as iPads, Chromebooks and Interactive Projectors.

Each child will have at-home access to online programs which support both remediation and acceleration of learning.



"Teachers care about us and help us learn e