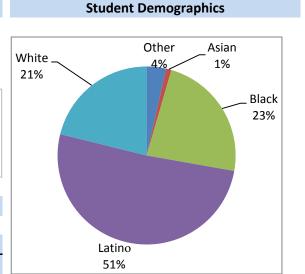

: 511

|      | <b>Student Performance</b> |         |
|------|----------------------------|---------|
|      | 2016-17                    | 2017-18 |
| Math | 27%                        | 27%     |
| ELA  | 43%                        | 44%     |

Percent of students achieving Proficient or better on Smarter Balanced Assessment in Grades 3-8 and/or SAT in Grade 11

#### **All Funds Budget Summary**

|                     | Adj | usted 18-19  | Pro | posed 19-20  |
|---------------------|-----|--------------|-----|--------------|
|                     |     |              |     |              |
| FT Personnel:       | \$  | 3,661,339.00 | \$  | 3,768,283.00 |
| Non-Personnel:      | \$  | 36,640.00    | \$  | 33,448.00    |
| Total Expenditures: | \$  | 3,697,979.00 | \$  | 3,801,731.00 |



English Language Learners: 8%
Special Education: 12%
Free and Reduced Lunch: 71%

At Benjamin Jepson, all ages come together to learn and value differences!

The main unique philosophy and approach you will find at Benjamin Jepson School is multi-age class-rooms where students learn together in mixed-age groupings.

Since students here have the opportunity to stay with their teachers longer than in traditional academic settings for two years in preK 3-4, Kindergarten-grade 1, Grades 2-3, and grades 4-5 groupings, teachers have more time to really get to know each child and monitor their development and mastery of skills.

In our flexible groups children get to learn at their own pace and according to their abilities while receiving a rigorous and academically challenging education that p