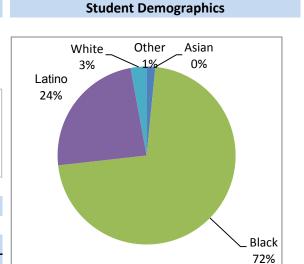

2017-18 |
|------|---------|---------|
| Math | 6%      | 4%      |
| ELA  | 21%     | 22%     |

Percent of students achieving Proficient or better on Smarter Balanced Assessment in Grades 3-8 and/or SAT in Grade 11

# All Funds Budget Summary

| \$ 141,879.00 |                                 | Adj | usted 18-19                | Proposed 19-20 |                           |  |  |
|---------------|---------------------------------|-----|----------------------------|----------------|---------------------------|--|--|
|               | FT Personnel:<br>Non-Personnel: | \$  | 2,917,310.00<br>141,879.00 | \$<br>\$       | 2,943,594.00<br>30,690.00 |  |  |
| То            | tal Expenditures:               | \$  | 3,059,189.00               | \$             | 2,974,284.00              |  |  |



English Language Learners: 5%
Special Education: 17%
Free and Reduced Lunch: 82%

At Wexler-Grant, every student, every day, rises to the next S.T.E.P.S.

At Wexler-Grant, staff consists of some of the most dedicated and highly skilled professional educators in the District.

It is this dedication that drives the school in doing what is best for all students. Wexler-Grant is continuously improving its teaching practice by implementing the most effective and rigorous instruction that meets students' needs, while simultaneously looking at the "whole" child.

One of the focuses is building positive partnerships between the school community and families so that collaboration thrives.

Wexler-Grant has a true family atmosphere and cares for all of students, staff and families.



"Thank you f