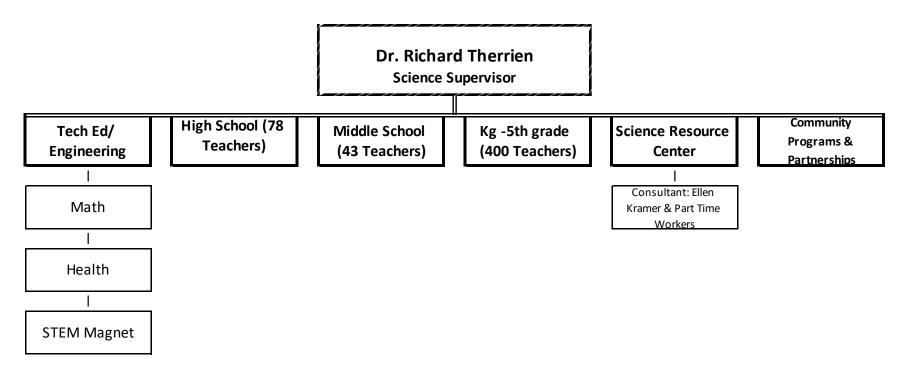

# Superintendent's Proposed Budget Expenditures 2019-2020 School Year

Submitted by Dr. Carol D. Birks, Superintendent