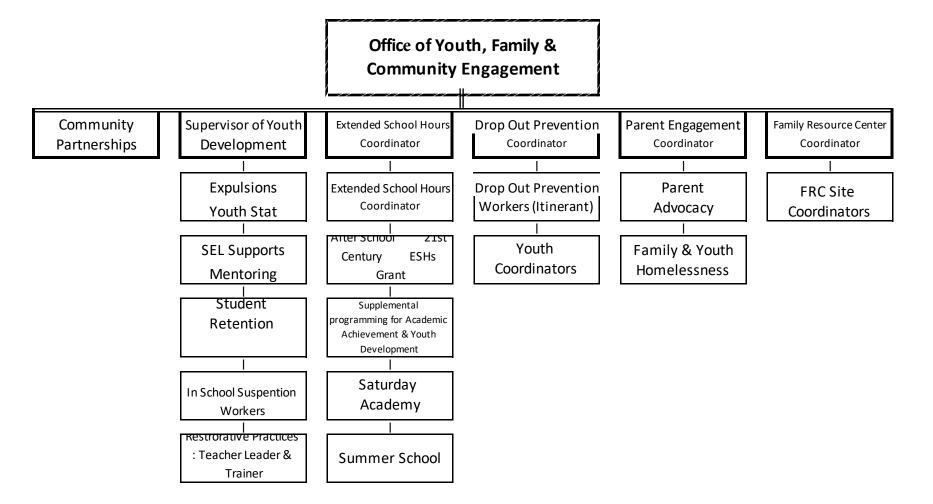

,000          | 0   | \$ | 5,000                  | 0   | \$                       | (+)   | 0   |
| 56694                  | Other Contractual Services             | \$<br>40,000         | 0   | \$ | 40,000                 | 0   | \$                       | 41    | 0   |
| Total N                | lon-Personnel                          | \$<br>65,400         | 0   | \$ | 65,400                 | 0   | \$                       |       | 0   |
|                        |                                        |                      |     |    |                        |     |                          |       |     |
| TOTAL                  | BUDGET FUND 1000                       | \$<br>294,440        | 2   | \$ | 299,432                | 2   | \$                       | 4,992 | 0   |







# **Office of Student Services**

|         |                                  |                      |            |                        |                  | Office o                 | f Stu | dent Servi | ces |
|---------|----------------------------------|----------------------|------------|------------------------|------------------|--------------------------|-------|------------|-----|
|         |                                  | Budget<br>FY 2018/19 |            | Proposed<br>FY 2019/20 |                  | Difference<br>FY 2019/20 |       |            |     |
|         |                                  |                      | \$         | FTE                    | \$               | FTE                      | -     | \$         | FTE |
| BUDG    | ET FUND 1000