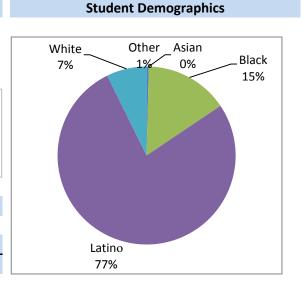

-18 |  |  |  |  |  |
| Math                | 12%     | 21%     |  |  |  |  |  |
| ELA                 | 25%     | 35%     |  |  |  |  |  |

Percent of students achieving Proficient or better on Smarter Balanced Assessment in Grades 3-8 and/or SAT in Grade 11

#### **All Funds Budget Summary**

|                                 | Adjusted 18-19 |                           | Proposed 19-20 |                           |
|---------------------------------|----------------|---------------------------|----------------|---------------------------|
| FT Personnel:<br>Non-Personnel: | \$<br>\$       | 3,544,184.00<br>40,870.00 | \$<br>\$       | 3,729,644.00<br>39,803.00 |
| Total Expenditures              | : \$           | 3,585,054.00              | \$             | 3,769,447.00              |



English Language Learners: 37%
Special Education: 15%
Free and Reduced Lunch: 84%

At Clinton Avenue, learning is student-centered and project-based!

At Clinton Avenue School, students are immersed in learning that is student-centered with the primary focus on 21st century skills.

Students are challenged and given the opportunity to learn in an environment that creates individualized learning plans.

Clinton Avenue school engages students in learning that helps them to become well-rounded global citizens.

Students thrive in this school because of it's strong sense of community and family.



"I like being able to use technology to help me complete my assignments and projects. My teachers are always helping me to be a better student and succeed." - Yesenia - Grade 6



## Clinton Avenu