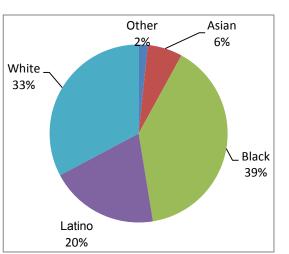

st Road West Haven,CT 06516 (475) 220-6000

5,161,573.00

Grades: 6-12

Enrollment: 601

| Student Performance |         |         |  |  |  |  |
|---------------------|---------|---------|--|--|--|--|
|                     | 2016-17 | 2017-18 |  |  |  |  |
| Math                | 48%     | 53%     |  |  |  |  |
| ELA                 | 61%     | 68%     |  |  |  |  |

Percent of students achieving Proficient or better on Smarter Balanced Assessment in Grades 3-8 and/or SAT in Grade 11

#### **All Funds Budget Summary**

|                | Adj | usted 18-19  | Pro | oposed 19-20 |
|----------------|-----|--------------|-----|--------------|
| FT Personnel:  | \$  | 4,918,996.00 | \$  | 5,069,991.00 |
| Non-Personnel: | \$  | 108,083.00   | \$  | 91,582.00    |

### **Student Demographics**



English Language Learners: 2%
Special Education: 6%
Free and Reduced Lunch: 39%

At Engineering & Science University Magnet, young technical minds and imaginations are ignited!

Total Expenditures: \$ 5,027,079.00

Engineering and Science University Magnet School (ESUMS) is a public college preparatory middle and high school serving Grades 6-12.

Here, students are challenged early on to imagine, investigate, and invent while preparing for demanding science, technology, engineering and math programs at a collegiate level.

ESUMS students engage in helping to build their own curriculum with hands-on and "minds-on" activities and assessments, thereby creating the highly skilled, self-initiating, technical problem-solvers that today's society demands.



"Being at ESUMS since 6th grade has