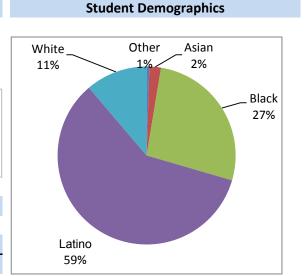

# Superintendent's Proposed Budget Expenditures 2019-2020 School Year

Submitted by Dr. Carol D. Birks, Superintendent