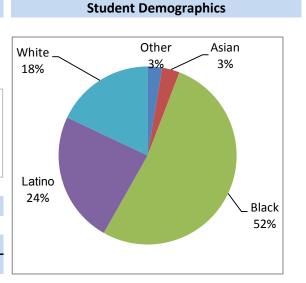

|
| ELA                 | 51%     | 54%     |  |  |  |  |  |

Percent of students achieving Proficient or better on Smarter Balanced Assessment in Grades 3-8 and/or SAT in Grade 11

#### **All Funds Budget Summary**

|                     | Adjusted 18-19 |              | Proposed 19-20 |              |  |  |  |
|---------------------|----------------|--------------|----------------|--------------|--|--|--|
|                     |                |              |                |              |  |  |  |
| FT Personnel:       | \$             | 2,419,253.00 | \$             | 2,016,125.00 |  |  |  |
| Non-Personnel:      | \$             | 1,161,654.00 | \$             | 682,354.00   |  |  |  |
| Total Expenditures: | \$             | 3.580.907.00 | \$             | 2.698.479.00 |  |  |  |



English Language Learners: 4%
Special Education: 15%
Free and Reduced Lunch: 71%

At West Rock STREAM Academy, students and teachers take pride in learning.

Students at West Rock STREAM Academy explore connections between the sciences and arts via Interdisciplinary units that include hands-on STEM projects.

In the school's Makerspace students engage in scientific investigations and engineering challenges. Makerspace challenges enable students to create with upcycled materials, code robots using iPads and much more.

Students have multiple opportunities to explore the outside world by solving ecological problems on school grounds, researching composting efforts in a school garden or studying living organisms at nearby zoos and aquariums.

Students leave West Rock STREAM Academy as scien