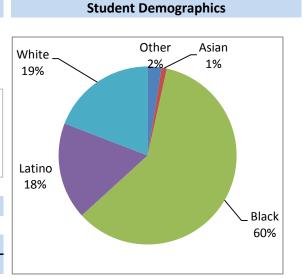

: 517

|      | <b>Student Performance</b> |         |
|------|----------------------------|---------|
|      | 2016-17                    | 2017-18 |
| Math | 29%                        | 26%     |
| ELA  | 45%                        | 47%     |

Percent of students achieving Proficient or better on Smarter Balanced Assessment in Grades 3-8 and/or SAT in Grade 11

#### **All Funds Budget Summary**

|                     | Adj | usted 18-19  | Pro | posed 19-20  |
|---------------------|-----|--------------|-----|--------------|
|                     |     |              |     |              |
| FT Personnel:       | \$  | 3,400,427.00 | \$  | 3,497,856.00 |
| Non-Personnel:      | \$  | 382,849.00   | \$  | 330,192.00   |
| Total Expenditures: | \$  | 3.783.276.00 | \$  | 3,828,048.00 |



English Language Learners: 2%
Special Education: 11%
Free and Reduced Lunch: 58%

At Davis, the left brain meets right.

Davis Academy knows that by always maintaining high expectations, students will gain the confidence to make their impact on the world.

At Davis excellent teachers craft engaging lessons, combining core content with engineering, technology, design thinking, and many artistic disciplines.

A student's journey begins with an introduction to drama, dance, visual arts, band, chorus and strings before committing to a focus in fifth grade.

At Davis, students will code and collaborate, create robots and design with humanity in mind. Join us, to help develop a better tomorrow.



"Our school is interactive. It's not just paper and pencil. It's hands on." -Lillian, Grade 5